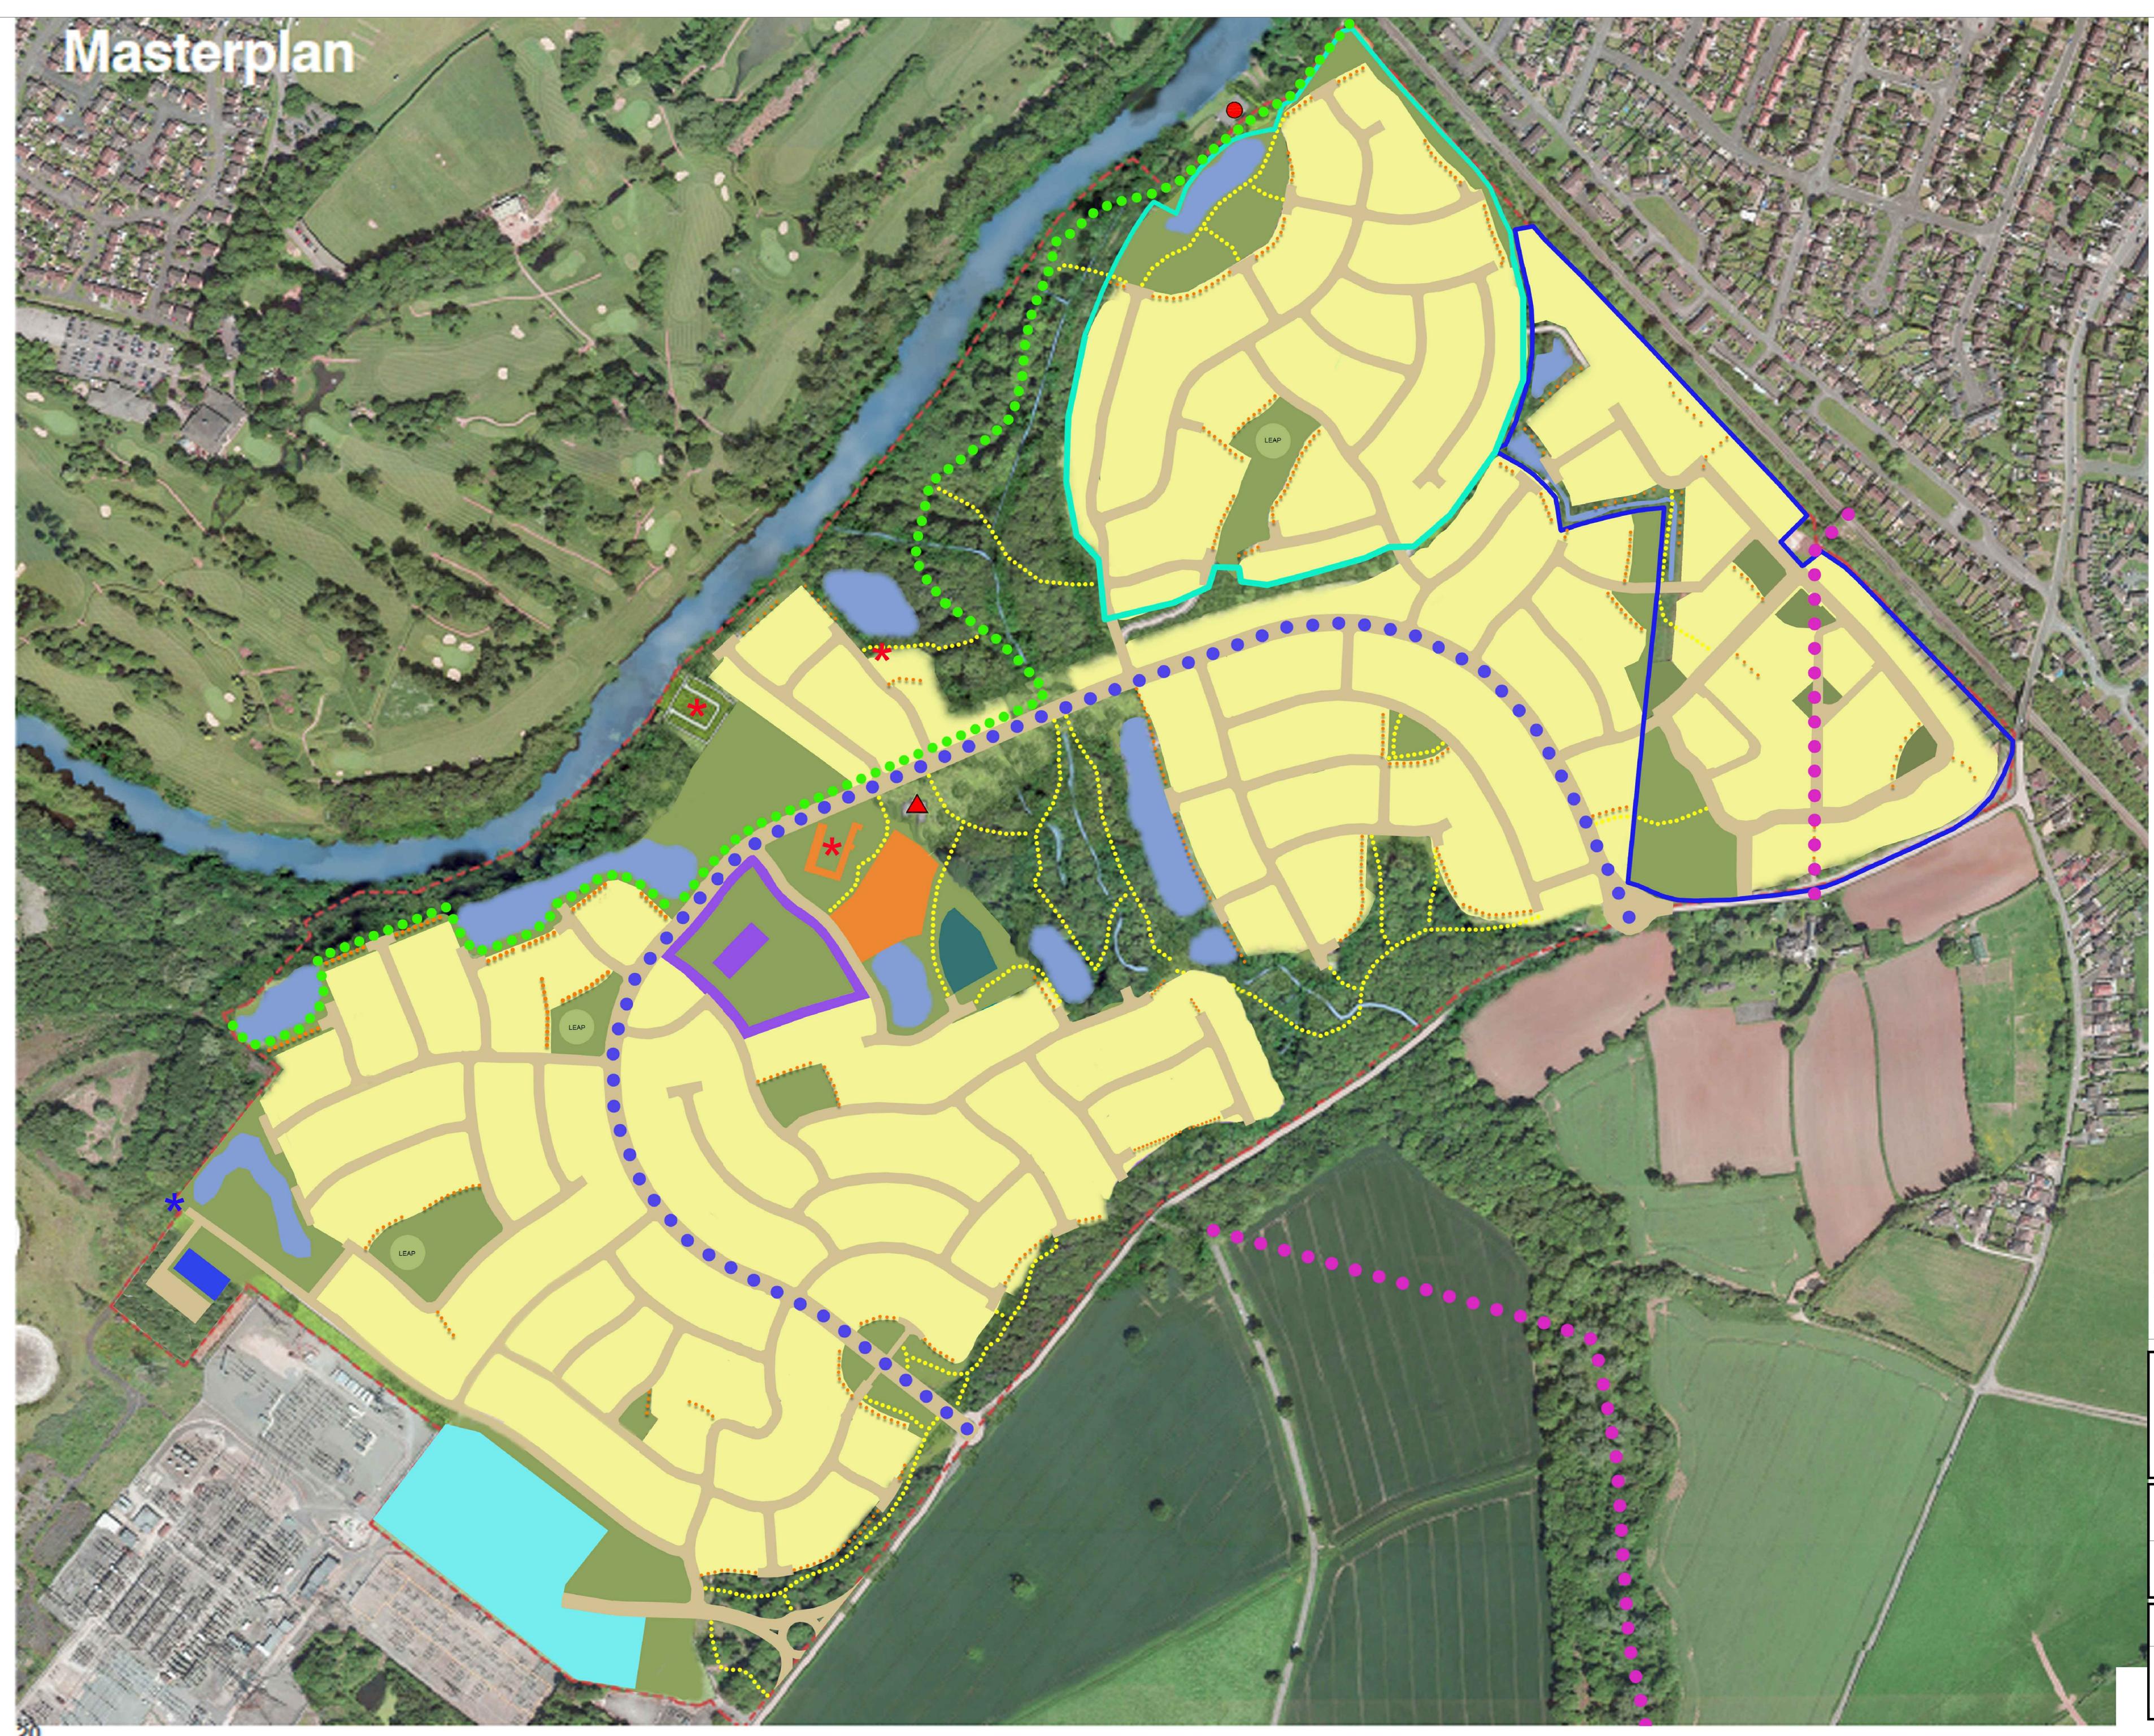

|                                                                                                              | Residential Development (66.69 ha)<br>Total exc. retirement = 2168 units<br>CPPLC - 46.1 ha (circa 1557 units)<br>DWH - 8.8 ha (193 units)<br>Allen Land - 11.79 ha (circa 418 units) |
|--------------------------------------------------------------------------------------------------------------|---------------------------------------------------------------------------------------------------------------------------------------------------------------------------------------|
|                                                                                                              | Formal Green Space/Play<br>(7.67 ha)                                                                                                                                                  |
| All a                                                                                                        | Informal Woodland (20.5 ha)                                                                                                                                                           |
|                                                                                                              | Water Features and SUDs<br>(4.75 ha)                                                                                                                                                  |
|                                                                                                              | Primary Tree Lined Boulevard                                                                                                                                                          |
| • • • • •                                                                                                    | Private Drive                                                                                                                                                                         |
| *                                                                                                            | Listed Building or Structure                                                                                                                                                          |
|                                                                                                              | Existing Cottage to be Retained                                                                                                                                                       |
| •                                                                                                            | Existing Boat Club to be Retained                                                                                                                                                     |
|                                                                                                              | Retirement Village (0.6 ha)<br>Circa 70 units                                                                                                                                         |
|                                                                                                              | Primary School and Sports Pitch (2 ha)                                                                                                                                                |
|                                                                                                              | Employment Land (2.5 ha)<br>Circa 140,500sqm unit                                                                                                                                     |
|                                                                                                              | Flexible non-residential use (0.25ha)                                                                                                                                                 |
| •••                                                                                                          | Existing PROW                                                                                                                                                                         |
|                                                                                                              | Local Centre (1.14 ha)                                                                                                                                                                |
| *                                                                                                            | Access into EON Land                                                                                                                                                                  |
| 100000 A                                                                                                     | Proposed woodland walks                                                                                                                                                               |
| •••                                                                                                          | Proposed 3m Greenway (indicative<br>only), linking Staffordshire boundary<br>with EON land                                                                                            |
|                                                                                                              |                                                                                                                                                                                       |
| linke                                                                                                        | corner amended and pond relocated, road<br>ed to spine road from DWH land.                                                                                                            |
| C 12.04.21 KJP Gre<br>B 16.03.21 KJP Larg                                                                    | enway extended to Staffordshire boundary.<br>enway added through site<br>ge pond on northern boundary broken up<br>ugh the site, roundabout added to southern                         |
| accand                                                                                                       | AP removed from POS adjacent to DWH land.                                                                                                                                             |
| <image/> <section-header><section-header><section-header></section-header></section-header></section-header> |                                                                                                                                                                                       |
| site: DRAKELOW<br>BURTON-ON-TRENT                                                                            |                                                                                                                                                                                       |
| TITIE:<br>PROPOSED MASTERPLAN                                                                                |                                                                                                                                                                                       |
| scale:<br>@A0NTS @ A0drawn by:<br>KJPdate:DEC 2020checked:KJP                                                |                                                                                                                                                                                       |
|                                                                                                              | drawing no:                                                                                                                                                                           |
|                                                                                                              | SKM147-S73-12                                                                                                                                                                         |
|                                                                                                              | sheet no: revision:                                                                                                                                                                   |
|                                                                                                              |                                                                                                                                                                                       |

Key

Site Boundary (106.8 ha)